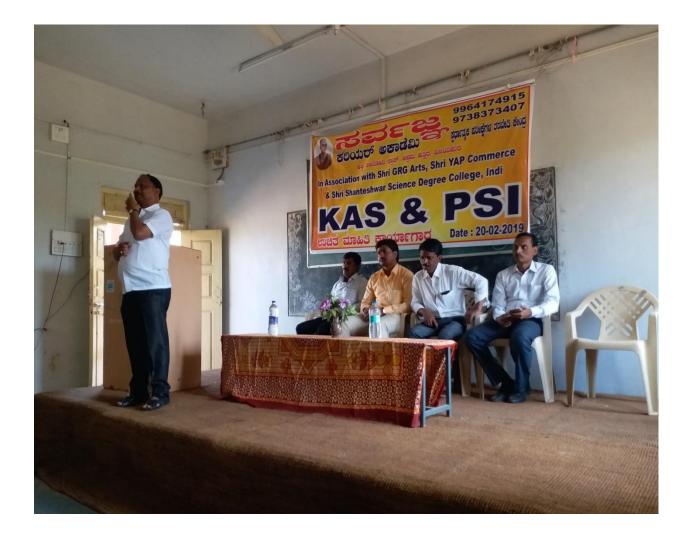

### NOTICE

All the BA, B. Com and B.Sc. students are hereby informed that **One Day Workshop on Competitive Exams** has been arranged on 20.02.2019. organizeby Placement and Career Counseling Cell Association with Sarvagna Career Academy, Vijayapur Session will start at 10:00 AM.

## Shri G R Gandhi arts, Shri YA Patil Commerce and Shri M P Doshi Science Degree College Indi

An IQAC Initiative

Placement and Career Counseling Cell

In Association with

### Sarvagna Career Academy, Vijayapur

#### Organized

#### **One Day Workshop on Competitive Exams**

Resource Person: Nagesh Hegdyal

### Sarvagna Career Academy, Vijayapur

President : Dr. A.E.Gayakwad

Assistant Professor

Dept of Hindi

Date:20.02.2019

Time 10:00 AM

Place : Function Hall

### YOU ARE WEL COME

Dr. Jayaprasad D

**IQAC** Co-ordinator

Placement and Career Counseling Cell

. 5

IQAC Co-ordinator, Shri Shanteshwar Vidyavardhak Sangha, Shri Gulabachand Ravaji Gandhi Arts, Shri Yashavantaray Annaray Patil Commerce and Shri Manikachand Phulachand Doshi Science Degree College, INDI-586209. Dist: Vijayapur.