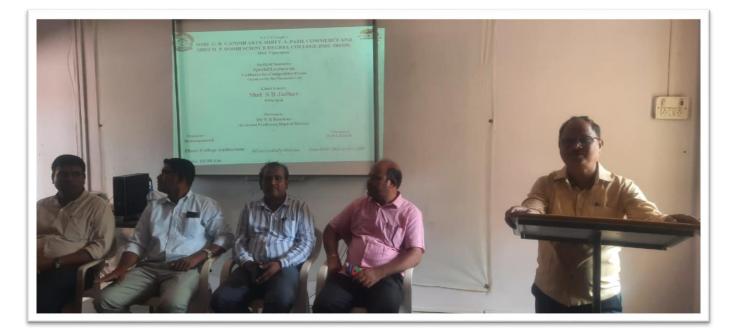

## NOTICE

The entire BA, B. Com and B.Sc. students are hereby informed that One Day Workshop on One Day Workshop on Career Counseling and Competitive Exams has been arranged on 10-04-2019. Organized by Placement and Career Counseling Cell. Session will start at 10:00 AM.

### **Placement and Career Counseling Cell**

Organized

## One Day Workshop on Career Counseling and Competitive Exams

### **Resource Persons :**

- 1. Dr. V A Korawar, Asst prof Dept of History
- 2. Dr. Jayaprasad D, Asst prof Dept of Commerce
- 3. Shri S S Lachyan, Lecturer Dept of Computer Science

### President : Dr A C Nadavinmani

Principal

Date: 10-04-2019

Time 10:00 AM

Place : Function Hall