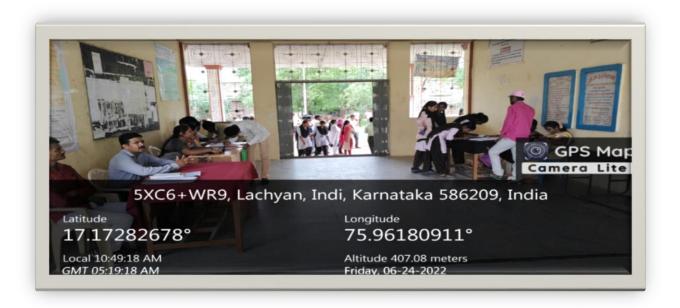

## NOTICE

The entire BA, B. Com and B.Sc. students are hereby informed that One Day Workshop on One Day Workshop on Career Counseling and Competitive Exams has been arranged on 10-04-2019. Organized by Placement and Career Counseling Cell. Session will start at 10:00 AM.

#### Date: 10.04.2019

Place : ICT Room

Time 10:00 AM

| Name of Faculty             | Placement and Career Counseling Cell                                                     |
|-----------------------------|------------------------------------------------------------------------------------------|
| Name and date of the event  | One Day Workshop on Career Counseling and<br>Competitive Exams                           |
|                             | 10-04-2019                                                                               |
| Name of the Coordinator     | Dr. Jayaprasad D Dept of Commerce                                                        |
|                             | Mob No : 9743250227                                                                      |
| Number of participants      | 138                                                                                      |
| Name of the resource person | Dr. V A Korawar Asst prof Dept of History                                                |
|                             | I Session 10.45AM to 12.15PM                                                             |
|                             | Dr. Jayaprasad D Asst prof Dept of Commerce                                              |
|                             | II Session 12.30PM to 2.00PM                                                             |
|                             | Shri S S Lachyan Lecturer Dept of Computer Science                                       |
|                             | III Session 2.30PM to 4.00PM                                                             |
| Contact number and address  | Shri G R Gandhi arts, Shri YA Patil Commerce<br>and Shri M P Science Degree College Indi |
| Objective of the events     | To aware the students about Competitive Exams                                            |
| Outcome of the event        | 138 Students were attended and the event successful completed.                           |
|                             | Student get awareness and knowledge about Career counseling and Competitive examination. |