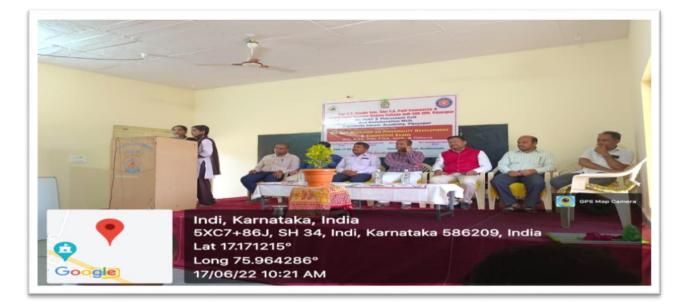

### NOTICE

All the BA, B. Com and B.Sc. students are hereby informed that **One Day Workshop on Competitive Exams** has been arranged on 20.02.2019. organizeby Placement and Career Counseling Cell Association with Sarvagna Career Academy, Vijayapur Session will start at 10:00 AM.

## Shri G R Gandhi arts, Shri YA Patil Commerce and Shri M P Doshi Science Degree College Indi

An IQAC Initiative

Placement and Career Counseling Cell

In Association with

### Sarvagna Career Academy, Vijayapur

#### **One Day Workshop on Competitive Exams**

Resource Person: Nagesh Hegdyal

### Sarvagna Career Academy, Vijayapur

President : Dr. A.E.Gayakwad

Assistant Professor

Dept of Hindi

Date:20.02.2019

Time 10:00 AM

Place : Function Hall