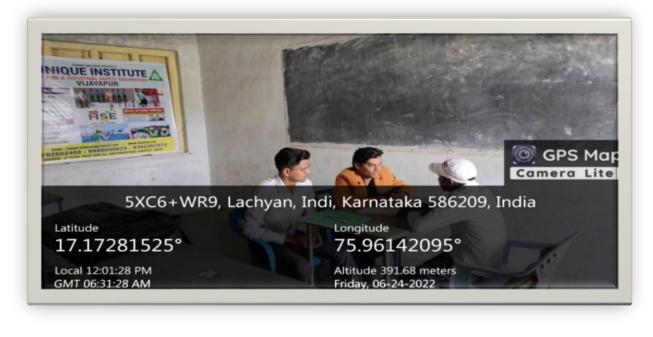

## NOTICE

The entire BA, B. Com and B.Sc. students are hereby informed that One Day Workshop on One Day Workshop on Career Counseling and Competitive Exams has been arranged on 10-04-2019. Organized by Placement and Career Counseling Cell. Session will start at 10:00 AM.

#### Date: 10.04.2019

Place : ICT Room

Time 10:00 AM

| Name of Faculty             | Placement and Career Counseling Cell                                                     |
|-----------------------------|------------------------------------------------------------------------------------------|
| Name and date of the event  | One Day Workshop on Career Counseling and<br>Competitive Exams                           |
|                             | 10-04-2019                                                                               |
| Name of the Coordinator     | Dr. Jayaprasad D Dept of Commerce                                                        |
|                             | Mob No : 9743250227                                                                      |
| Number of participants      | 138                                                                                      |
| Name of the resource person | Dr. V A Korawar Asst prof Dept of History                                                |
|                             | I Session 10.45AM to 12.15PM                                                             |
|                             | Dr. Jayaprasad D Asst prof Dept of Commerce                                              |
|                             | II Session 12.30PM to 2.00PM                                                             |
|                             | Shri S S Lachyan Lecturer Dept of Computer Science                                       |
|                             | III Session 2.30PM to 4.00PM                                                             |
| Contact number and address  | Shri G R Gandhi arts, Shri YA Patil Commerce<br>and Shri M P Science Degree College Indi |
| Objective of the events     | To aware the students about Competitive Exams                                            |
| Outcome of the event        | 138 Students were attended and the event successful completed.                           |
|                             | Student get awareness and knowledge about Career counseling and Competitive examination. |