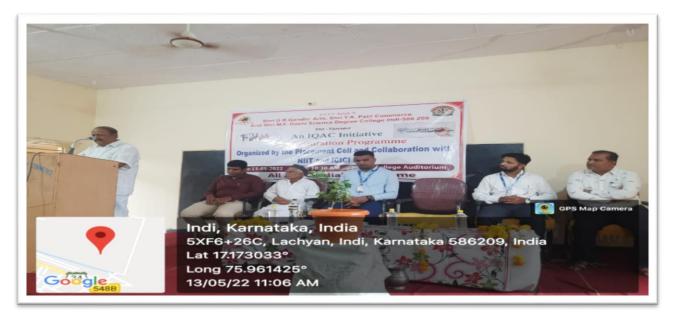

nged on 13.05.2022 at 10:30 AM in College Auditorium Organized by Placement and Career Counseling Cell In Association with **NIIT and ICICI Bank** 

D **Ordinator** 

I.Q.A.C. Shri G.R.Gandhi Arts, Shri Y.A.Patil Commerce & Shri M.F.Doshi Science Degree College, INDI-586209. Dist: Vijayapur.







. D **Co-Ordinator** I.Q.A.C.

Shri G.R.Gandhi Aris, Shri Y.A.Patil Commerce & Shri M.F.Doshi Science Degree College, INDI-586209. Dist: Vijayapur.



Principal Shri G.R.Gandhi Atts, Shri Y.A.Patil Commerce & Shri M.F.Doshi Science Degree College, INDI-586209. Dist: Vijayapet.

## Shri G R Gandhi arts, Shri YA Patil Commerce and Shri M P Doshi Science Degree College Indi

### Job Orientation Programme



#### Resource Person: Shri Premkumar Paradesi

Karnataka state team leader, NIIT Bengaluru







Principal Shri G.R.Gandhi Arts, Shri Y.A.Patil Commerce 8 Shri M.F.Doshi Science Degree College, INDI-586209. Dist: Vijayapur.



<u>ಗುಮ್ಮಟ ನಗರಿ ನ್ಯೂಸ್>></u> ಇಂಡಿ: ಪಟ್ಟಣದ ಎಸ್. ಎಸ್. ಎ. ಎ ಸಂಘದ ಜಿ.ಆರ್.ಗಾಂಧಿ ಕಲಾ, ವಾಯ್.ಎ. ಪಾಟೀಲ ವಾಣಿಜ್ಯ ಹಾಗೂ ಎಂ.ಎಫ್.ದೋಶಿ ವಿಜ್ಞಾನ ಪದವಿ ಮಹಾವಿದ್ಯಾಲಯದಲ್ಲಿ ಆಕ್ಯೂಎಸಿ ಹಾಗೂ ಆಯ್.ಸಿ.ಆಯ್.ಸಿ.ಆಯ್ ಬ್ಯಾಂಕುಗಳಲ್ಲಿ ವಿವಿಧ ಹುದ್ದೆಗಳಿಗಾಗಿ ಸಂದರ್ಶನ ಕಾರ್ಯಾಗಾರ ಉದ್ಘಾಟನೆ ಕಾರ್ಯಕ್ರಮ ಶುಕ್ರವಾರ ಜರುಗಿತು.

ಕಾರ್ಯಕ್ರಮದ ಉದ್ಘಾಟನೆಯನ್ನು ಗೌರವ ಕಾರ್ಯದರ್ಶಿ ಪ್ರಭಾಕರ ಸಂಸ್ಥೆಯ ಎಸ್. ಬಗಲಿರವರು ನೇರವೇರಿಸಿ ಮಾತನಾಡಿ, ನಮ್ಮ ತಾಲೂಕಿನಲ್ಲಿ ಕಾರ್ಯಗಾರಕ್ಕೆ ಇಂಡಿ ಮಹಾವಿದ್ಯಾಲಯವನ್ನು ಆಯ್ಕೆ ಮಾಡಿ ನಮ್ಮ ಕ್ಷೇತ್ರದಲ್ಲಿರುವಂತಹ ವಿದ್ಯಾರ್ಥಿಗಳಿಗೆ ಬ್ಯಾಂಕಿಂಗ್ ಮಾಹಿತಿ ಅವಕಾಶಗಳ ಕುರಿತು ಉದ್ಯೋಗ ನೀಡಿರುವುದು ತುಂಬಾ ಸಂತೋಷದ ವಿಷಯ. ಇಂತಹ ಕಾರ್ಯಾಗಾರಗಳ ಸದುಪಯೋಗವನ್ನು ವಿದ್ಯಾರ್ಥಿಗಳು ಪಡೆದುಕೊಂಡು ತಮ್ಮ ಭವಿಷ್ಯವನ್ನು ರೂಪಿಸಿಕೊಳ್ಳುವುದರ ಜೊತೆಗೆ ಮಹಾವಿದ್ಯಾಲಯದ ಕೀರ್ತಿಯನ್ನು ಹೆಚ್ಚಿಸಬೇಕ