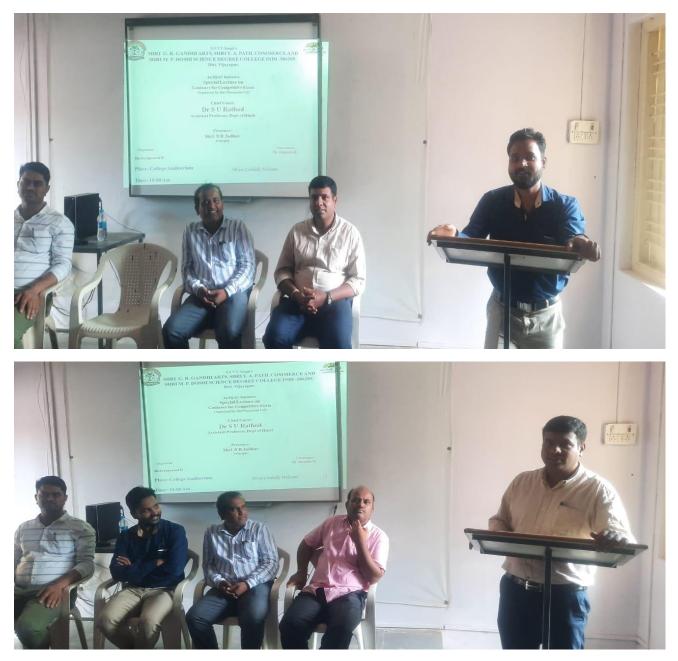

### NOTICE

All the BA, B. Com and B.Sc. students are hereby informed that **One Day Workshop on Competitive Exams** has been arranged on 20.02.2019. organizeby Placement and Career Counseling Cell Association with Sarvagna Career Academy, Vijayapur Session will start at 10:00 AM.

## Shri G R Gandhi arts, Shri YA Patil Commerce and Shri M P Doshi Science Degree College Indi

An IQAC Initiative

Placement and Career Counseling Cell

In Association with

### Sarvagna Career Academy, Vijayapur

#### **One Day Workshop on Competitive Exams**

Resource Person: Nagesh Hegdyal

### Sarvagna Career Academy, Vijayapur

President : Dr. A.E.Gayakwad

Assistant Professor

Dept of Hindi

Date:20.02.2019

Time 10:00 AM

Place : Function Hall

### YOU ARE WEL COME

Dr. Jayaprasad D

**IQAC** Co-ordinator

Placement and Career Counseling Cell

. 5

IQAC Co-ordinator, Shri Shanteshwar Vidyavardhak Sangha, Shri Gulabachand Ravaji Gandhi Arts, Shri Yashavantaray Annaray Patil Commerce and Shri Manikachand Phulachand Doshi Science Degree College, INDI-586209. Dist: Vijayapur.