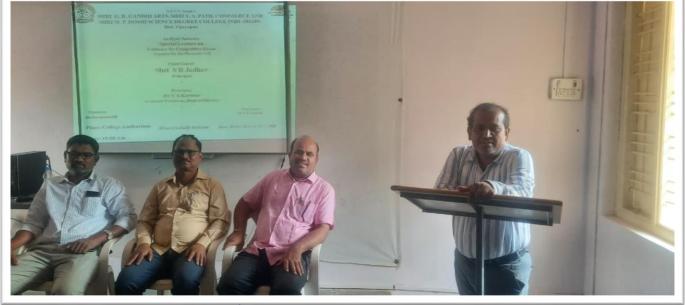

## NOTICE

The entire BA, B. Com and B.Sc. students are hereby informed that One Day Workshop on One Day Workshop on Career Counseling and Competitive Exams has been arranged on 10-04-2019. Organized by Placement and Career Counseling Cell. Session will start at 10:00 AM.

### **Placement and Career Counseling Cell**

Organized

## One Day Workshop on Career Counseling and Competitive Exams

### **Resource Persons :**

- 1. Dr. V A Korawar, Asst prof Dept of History
- 2. Dr. Jayaprasad D, Asst prof Dept of Commerce
- 3. Shri S S Lachyan, Lecturer Dept of Computer Science

### President : Dr A C Nadavinmani

Principal

Date: 10-04-2019

Time 10:00 AM

Place : Function Hall