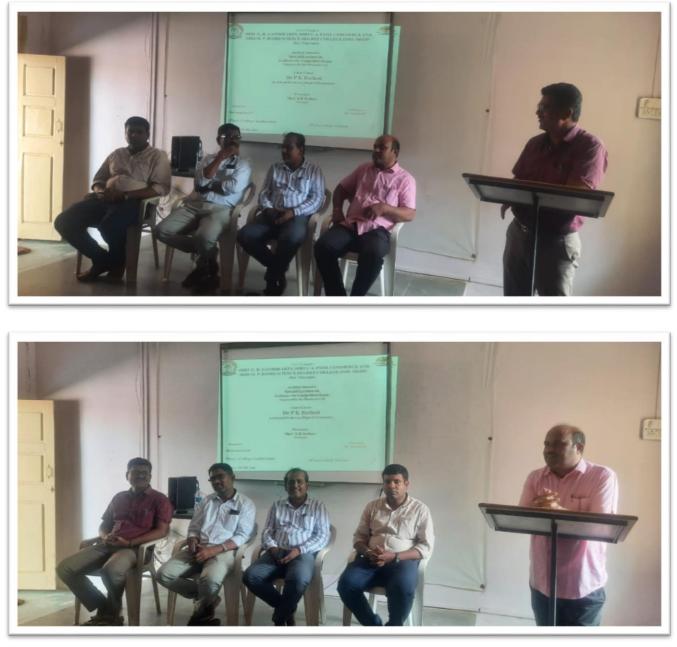

## Shri G R Gandhi arts, Shri YA Patil Commerce and Shri Shanteshwar Science Degree College Indi

Report on

One Day Workshop on Career Counseling and Competitive Exams

Date: 20.02.2019

Time 10:00 AM

Place : Function Hall

| Name of Faculty             | IQAC and Career Guidance Cell                                                            |
|-----------------------------|------------------------------------------------------------------------------------------|
| Name and date of the event  | One Day Workshop on Competitive Exams                                                    |
|                             | 20.02.2019                                                                               |
| Name of the Coordinator     | Dr. Jayaprasad D Dept of Commerce                                                        |
|                             | Mob No : 9743250227                                                                      |
| Number of participants      | 133                                                                                      |
| Name of the resource person | Nagesh Hegdyal                                                                           |
|                             | Director, Sarvagna Career Academy, Vijayapur                                             |
| Contact number and address  | Sarvagna Career Academy, Vijayapur                                                       |
| Objective of the events     | To aware the students about Competitive Exams                                            |
| Outcome of the event        | 133 Students were attended and the event successfully completed.                         |
|                             | Student get awareness and knowledge about Career counseling and Competitive examination. |