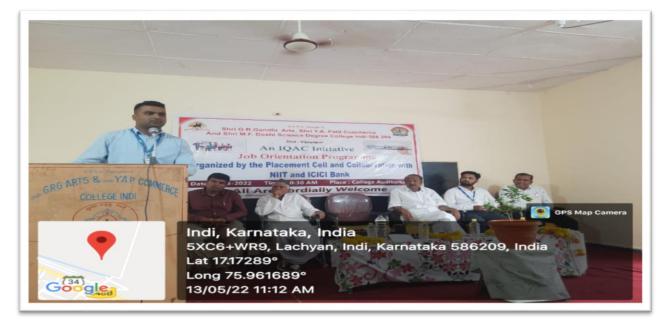

B. Com and B.Sc. students are hereby informed that Job Orientation **Programme** has been arranged on 13.05.2022 at 10:30 AM in College Auditorium Organized by Placement and Career Counseling Cell In Association with **NIIT and ICICI Bank** 

D **Ordinator** 

I.Q.A.C. Shri G.R.Gandhi Arts, Shri Y.A.Patil Commerce & Shri M.F.Doshi Science Degree College, INDI-586209. Dist: Vijayapur.







. D **Co-Ordinator** I.Q.A.C.

Shri G.R.Gandhi Aris, Shri Y.A.Patil Commerce & Shri M.F.Doshi Science Degree College, INDI-586209. Dist: Vijayapur.



Principal Shri G.R.Gandhi Atts, Shri Y.A.Patil Commerce & Shri M.F.Doshi Science Degree College, INDI-586209. Dist: Vijayapet.

## Shri G R Gandhi arts, Shri YA Patil Commerce and Shri M P Doshi Science Degree College Indi

### Job Orientation Programme



#### Resource Person: Shri Premkumar Paradesi

Karnataka state team leader, NIIT Bengaluru







Principal Shri G.R.Gandhi Arts, Shri Y.A.Patil Commerce 8 Shri M.F.Doshi Science Degree College, INDI-586209. Dist: Vijayapur.



<u>ಗುಮ್ಮಟ ನಗರಿ ನ್ಯೂಸ್>></u> ಇಂಡಿ: ಪಟ್ಟಣದ ಎಸ್. ಎಸ್. ಎ. ಎ ಸಂಘದ ಜಿ.ಆರ್.ಗಾಂಧಿ ಕಲಾ, ವಾಯ್.ಎ. ಪಾಟೀಲ ವಾಣಿಜ್ಯ ಹಾಗೂ ಎಂ.ಎಫ್.ದೋಶಿ ವಿಜ್ಞಾನ ಪದವಿ ಮಹಾವಿದ್ಯಾಲಯದಲ್ಲಿ ಆಕ್ಯೂಎಸಿ ಹಾಗೂ ಆಯ್.ಸಿ.ಆಯ್.ಸಿ.ಆಯ್ ಬ್ಯಾಂಕುಗಳಲ್ಲಿ ವಿವಿಧ ಹುದ್ದೆಗಳಿಗಾಗಿ ಸಂದರ್ಶನ ಕಾರ್ಯಾಗಾರ ಉದ್ಘಾಟನೆ ಕಾರ್ಯಕ್ರಮ ಶುಕ್ರವಾರ ಜರುಗಿತು.

ಕಾರ್ಯಕ್ರಮದ ಉದ್ಘಾಟನೆಯನ್ನು ಗೌರವ ಕಾರ್ಯದರ್ಶಿ ಪ್ರಭಾಕರ ಸಂಸ್ಥೆಯ ಎಸ್. ಬಗಲಿರವರು ನೇರವೇರಿಸಿ ಮಾತನಾಡಿ, ನಮ್ಮ ತಾಲೂಕಿನಲ್ಲಿ ಕಾರ್ಯಗಾರಕ್ಕೆ ಇಂಡಿ ಮಹಾವಿದ್ಯಾಲಯವನ್ನು ಆಯ್ಕೆ ಮಾಡಿ ನಮ್ಮ ಕ್ಷೇತ್ರದಲ್ಲಿರುವಂತಹ ವಿದ್ಯಾರ್ಥಿಗಳಿಗೆ ಬ್ಯಾಂಕಿಂಗ್ ಮಾಹಿತಿ ಅವಕಾಶಗಳ ಕುರಿತು ಉದ್ಯೋಗ ನೀಡಿರುವುದು ತುಂಬಾ ಸಂತೋಷದ ವಿಷಯ. ಇಂತಹ ಕಾರ್ಯಾಗಾರಗಳ ಸದುಪಯೋಗವನ್ನು ವಿದ್ಯಾರ